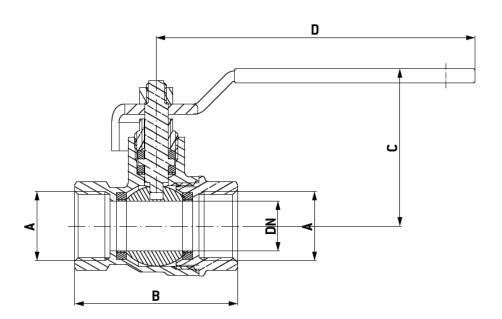

<u>Art 710s40</u> Forged brass ball valve, nikel plated, series PN40, working temperatures (-10°C to +95°C), full bore, 2 NBR O-ring on the stem, blow out proof stem

| DN | Α      | В   | С  | D   | PN |
|----|--------|-----|----|-----|----|
| 15 | 1/2"   | 49  | 49 | 92  | 40 |
| 20 | 3/4"   | 55  | 52 | 92  | 40 |
| 25 | 1"     | 65  | 60 | 120 | 40 |
| 32 | 1.1/4" | 77  | 68 | 120 | 30 |
| 40 | 1.1/2" | 90  | 88 | 150 | 30 |
| 50 | 2"     | 104 | 97 | 150 | 30 |