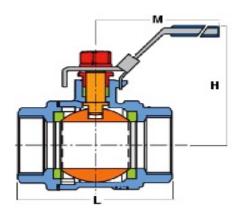

| DN  | 1/4  | 3/8  | 1/2  | 3/4  | 1"   | 1 1/4 | 1 1/2 | 2"   |
|-----|------|------|------|------|------|-------|-------|------|
| Ø   | 12   | 13   | 15   | 20   | 25   | 32    | 38    | 50   |
| L   | 45   | 50   | 57   | 64   | 76   | 89,5  | 102   | 122  |
| Н   | 50   | 43   | 50   | 58   | 72   | 74    | 91    | 100  |
| М   | 92   | 92   | 92   | 112  | 140  | 160   | 165   | 165  |
| Nm  | 4    | 4    | 5    | 7,5  | 12   | 18    | 22    | 26   |
| Kg. | 0,23 | 0,25 | 0,30 | 0,44 | 0,76 | 1,30  | 1,75  | 2,75 |