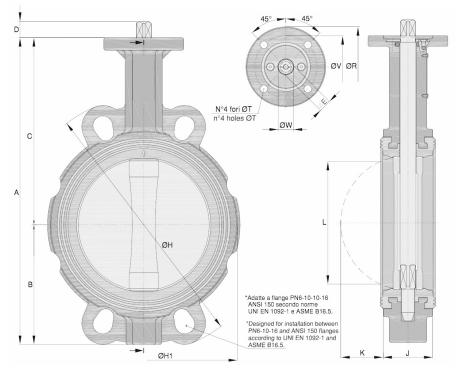

## Art 680 - Art 685 Lug

Butterfly valve for water, air and not aggressive liquids. Suitable for flanges UNI – DIN EN 1092-1 (PN6/10/16) and ASME B16.5 (ANSI 150), perfect tight. Seat I EPDM or BUNA. Studied in conformity to I.S. EN 558/1 API 609 – MSS SP67 – ASME B16.5/

API 609 – MSS SP67 – ASME B16.5 B16.34.

Marking CE and on request with Certificate PED - ATEX

| DN  | А   | В    | С     | D  | E  | øW | øΗ    | ø H1 | J  | К    | L    | ø R | ø V ISO<br>5211 | øΤ   | Weight<br>kg |
|-----|-----|------|-------|----|----|----|-------|------|----|------|------|-----|-----------------|------|--------------|
| 40  | 190 | 60,4 | 129,6 | 10 | 9  | 11 | 145   | 83,5 | 33 | 4,25 | 19,7 | 70  | 50 (F05)        | 7    | 1,7          |
| 50  | 207 | 72   | 135   | 12 | 11 | 13 | 162   | 99   | 43 | 4,75 | 21,2 | 70  | 50 (F05)        | 7    | 2,7          |
| 65  | 232 | 82   | 150   | 15 | 14 | 16 | 180,5 | 116  | 46 | 10,5 | 44,6 | 90  | 70 (F07)        | 8,5  | 3,3          |
| 80  | 252 | 92   | 160   | 15 | 14 | 16 | 198   | 135  | 46 | 18   | 65   | 90  | 70 (F07)        | 8,5  | 3,4          |
| 100 | 282 | 102  | 180   | 15 | 14 | 16 | 224   | 157  | 52 | 25   | 85   | 90  | 70 (F07)        | 8,5  | 5            |
| 125 | 315 | 121  | 194,5 | 19 | 14 | 17 | 260   | 197  | 56 | 35,5 | 112  | 90  | 70 (F07)        | 8,5  | 7            |
| 150 | 345 | 135  | 210,5 | 19 | 14 | 17 | 287   | 211  | 56 | 44,6 | 138  | 90  | 70 (F07)        | 8,5  | 8,2          |
| 200 | 410 | 172  | 238   | 19 | 17 | 21 | 348   | 270  | 60 | 71   | 193  | 120 | 102 (F10)       | 11   | 12,7         |
| 250 | 481 | 202  | 279   | 24 | 22 | 26 | 415   | 317  | 68 | 90   | 239  | 150 | 125 (F12)       | 13,5 | 21,5         |
| 300 | 553 | 239  | 314   | 24 | 22 | 26 | 483   | 373  | 78 | 111  | 289  | 150 | 125 (F12)       | 13,5 | 30           |